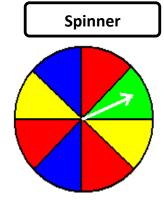

Answer: Red

2) In which color, pointer may land less likely?

Answer: Green

3) In what colors, pointer may have equally likely chances?

Answer: blue and yellow

4) What is the chance, the pointer can land in white?

a) More likely b) less likely c) equally likely d) unlikely

Answer: Unlikely

5) Is any color certain?

Answer: No

6) If green is replaced by blue, what colors have equally likely chances?

Answer: Blue and red