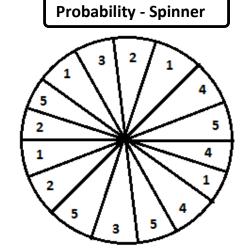

| Student Name: |            | Score: |  |
|---------------|------------|--------|--|
|               | Answer key |        |  |
|               |            |        |  |

Work Space

| What is the probability of choosing an odd number?  |  |
|-----------------------------------------------------|--|
| Answer: $\frac{5}{8}$                               |  |
| What is the probability of choosing an even number? |  |
| Answer: $\frac{3}{8}$                               |  |
| What is the probability of choosing a prime number? |  |
| Answer: $\frac{9}{16}$                              |  |
| What is the probability of choosing 1 or 5?         |  |
| Answer: $\frac{8}{16}$                              |  |
| What is the probability of choosing 3 or 4?         |  |
| Answer: $\frac{5}{16}$                              |  |