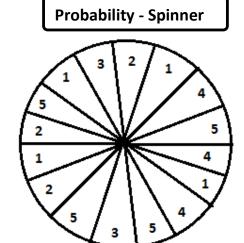

| Student Name: | Score: |
|---------------|--------|
|               |        |

## Work Space

| What is the probability of choosing an odd number?  |  |
|-----------------------------------------------------|--|
| Answer:                                             |  |
| What is the probability of choosing an even number? |  |
| Answer:                                             |  |
| What is the probability of choosing a prime number? |  |
| Answer:                                             |  |
| What is the probability of choosing 1 or 5?         |  |
| Answer:                                             |  |
| What is the probability of choosing 3 or 4?         |  |
| Answer:                                             |  |