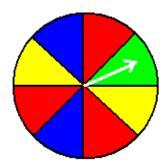

| Student Name: |  |
|---------------|--|
|               |  |

Score:

**Spinner** 

The spinner is rotated and the pointer lands in any of the given colors.

1) In which color, pointer may land more likely?

Answer: \_\_\_\_\_

2) In which color, pointer may land less likely?

Answer: \_\_\_\_\_

3) In what colors, pointer may have equally likely chances?

Answer: \_\_\_\_\_

4) What is the chance, the pointer can land in white?
a) More likely b) less likely c) equally likely d) unlikely
Answer: \_\_\_\_\_\_

5) Is any color certain?

Answer: \_\_\_\_\_

6) If green is replaced by blue, what colors have equally likely chances?

Answer: \_\_\_\_\_\_

Student Name: \_\_\_\_\_

Score:

**Answer key** 

1) In which color, pointer may land more likely?